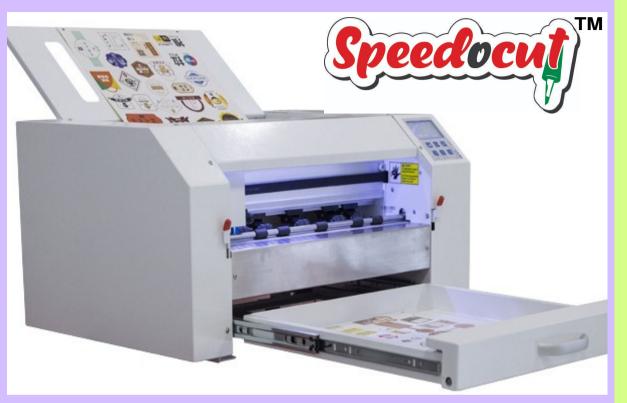

## HIGH SPEED DIGITAL LABEL CUTTING MACHINE

Max. Sheet Size: 13\*19 inch

Model A3+II PRO

> With Servo Motor

## **TECHNICAL SPECIFICATIONS**

| <b>Cutting Control System</b>              | Digital Servo Motor                                                                                                            |
|--------------------------------------------|--------------------------------------------------------------------------------------------------------------------------------|
| Positioning Sensor Type                    | Digital Camera (CCD)                                                                                                           |
| Scanning Code Type                         | Marker Points & QR Code                                                                                                        |
| Sheet Feeding                              | Up to 100 pcs depends on thickness of the paper                                                                                |
| Sheet Feeding Method                       | Friction Feed                                                                                                                  |
| Scanning Speed                             | 5-10s                                                                                                                          |
| Max. Sheet Size                            | 483 * 330 mm ( 13*19 inch )                                                                                                    |
| Max. Cutting Size                          | 475 * 320 mm                                                                                                                   |
| Min. Cutting Character                     | About 5 mm <sup>2</sup>                                                                                                        |
| Max. Actual Cutting Speed                  | 1200                                                                                                                           |
| Max. Cutting Force                         | 750 g                                                                                                                          |
| Max. Paper Weight                          | 350 g                                                                                                                          |
| Control Panel                              | LCD Touch with keys                                                                                                            |
| Mechanical Resolution                      | 0.02 mm                                                                                                                        |
| Programmable Resolution                    | HPGL 0.025 mm                                                                                                                  |
| Package Dimensions                         | 850*700*550 mm                                                                                                                 |
| Actual Dimensions                          | 670*494*365 mm                                                                                                                 |
| Net Weight                                 | 40 <b>kg</b>                                                                                                                   |
| Tools                                      | Single Tool Holder, with one blade and one pen                                                                                 |
| Software and Compatibility                 |                                                                                                                                |
| Connectivity                               | USB interfaces                                                                                                                 |
| Software and Compatibility                 | SignMaster Pro, PC only, compatible for Windows 7,8,10 (USB interfaces) CorelDraw/Illustrator Plug-in, PC only (SD interfaces) |
| Power and Working Environment Requirements |                                                                                                                                |
| Voltages                                   | 220V, 50Hz                                                                                                                     |
| Power                                      | 150W                                                                                                                           |
| Operational Environment                    | Temperature: +5°C to +35°C, Humidity: 30% to 75%                                                                               |

## **FEATURES**

A3+II PRO Digital sheet label cutter is designed to provide automatic sheet label cutting for digital print production users, with no dies or setup costs.

Targeted for busy print departments, seeking complete unattended cutting production this enables effortless, yet precise, kiss cut label cutting at lightning-fast speeds.

The latest Auto Feeding Cutter has been upgraded with CCD Camera which allows the machine to read QR code for registration and it increases the scanning speed by 100%+

- 1. The maximum cutting area is A3+ (483mm x 330mm), catering to market demands perfectly.
- CE