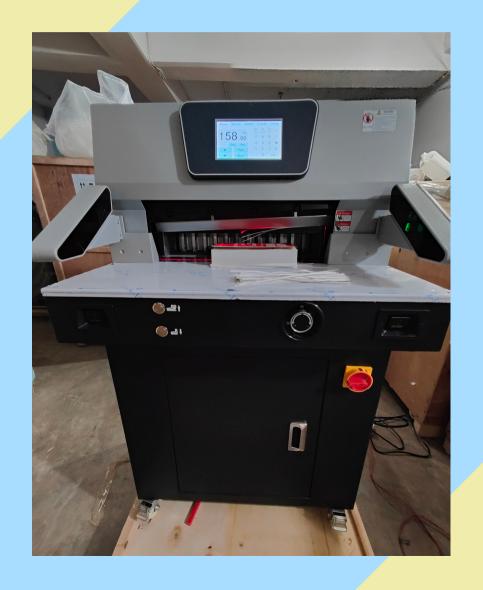

## ELECTRIC PAPER E CUTTING MACHINE

**Model: CM50M** 

Max. Cutting Size: 500 mm

## **FEATURES**

- CE standard design, front and rear safety protection design, in line with product safety requirements;
- Independent paper pressing and paper cutting structure design device
- Patented oblique knife paper cutting technology, smooth and easy cutting, suitable for thick paper cutting;
- Technical device for fine-tuning the depth of the cutter;
- Double guide rail push paper structure design device;
- Intelligent control, LCD display, program optimization and upgrade, adjustable paper pressure; multiple self-checking functions; Fault code display function, counting function;
- Cut position indication line: mark the line with infrared laser light, which is clear and clear;

## **TECHNICAL SPECIFICATIONS**

| Max. Cutting Size         | 500 mm             |
|---------------------------|--------------------|
| Min. Cutting Size         | 25 mm              |
| Max. Cutting Thickness    | 80 mm              |
| Cutting Accuracy          | ±0.2 mm            |
| Clamping Mode             | Electric           |
| Push Mode                 | CNC                |
| Display                   | 7 inch Touchscreen |
| Infrared Light            | YES                |
| Power Supply              | 220V±10%, 50Hz     |
| Power                     | 750W               |
| Net Weight                | 200 Kg             |
| <b>Machine Dimensions</b> | 990*790*1200 mm    |