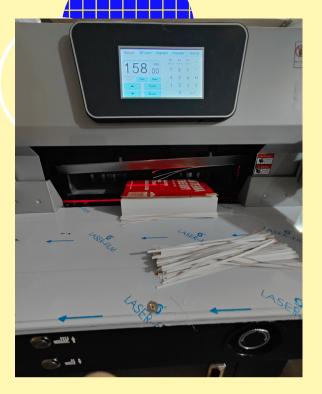

## **FEATURES**

- CE standard design, front and rear safety protection design, in line with product safety requirements;
- Independent paper pressing and paper cutting structure design device
- Patented oblique knife paper cutting technology, smooth and easy cutting, suitable for thick paper cutting;
- Technical device for fine-tuning the depth of the cutter;
- Double guide rail push paper structure design device;
- Intelligent control, LCD display, program optimization and upgrade, adjustable paper pressure; multiple self-checking functions; Fault code display function, counting function;
- Cut position indication line: mark the line with infrared laser light, which is clear and clear;

## **TECHNICAL SPECIFICATIONS**

| Max. Cutting Size         | 500 mm             |
|---------------------------|--------------------|
| Min. Cutting Size         | 25 mm              |
| Max. Cutting Thickness    | 80 mm              |
| Cutting Accuracy          | ±0.2 mm            |
| Clamping Mode             | Electric           |
| Push Mode                 | CNC                |
| Display                   | 7 inch Touchscreen |
| Infrared Light            | YES                |
| Power Supply              | 220V±10%, 50Hz     |
| Power                     | 750W               |
| Net Weight                | 200 Kg             |
| <b>Machine Dimensions</b> | 990*790*1200 mm    |