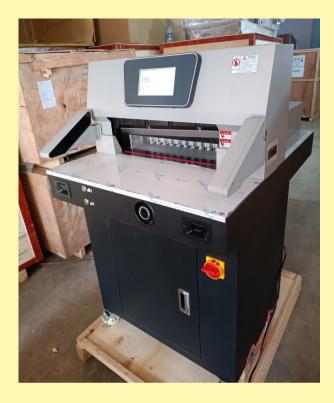

## ELECTRIC PAPER E CUTTING MACHINE

**Model: CM50M** 

Max. Cutting Size: 500 mm

## **FEATURES**

- CE standard design, front and rear safety protection design, in line with product safety requirements;
- Independent paper pressing and paper cutting structure design device
- Patented oblique knife paper cutting technology, smooth and easy cutting, suitable for thick paper cutting;
- Technical device for fine-tuning the depth of the cutter;
- Double guide rail push paper structure design device;
- Intelligent control, LCD display, program optimization and upgrade, adjustable paper pressure; multiple self-checking functions; Fault code display function, counting function;
- Cut position indication line: mark the line with infrared laser light, which is clear and clear;

## **TECHNICAL SPECIFICATIONS**

| Max. Cutting Size         | 500 mm             |
|---------------------------|--------------------|
| Min. Cutting Size         | 25 mm              |
| Max. Cutting Thickness    | 80 mm              |
| Cutting Accuracy          | ±0.2 mm            |
| Clamping Mode             | Electric           |
| Push Mode                 | CNC                |
| Display                   | 7 inch Touchscreen |
| Infrared Light            | YES                |
| Power Supply              | 220V±10%, 50Hz     |
| Power                     | 750W               |
| Net Weight                | 200 Kg             |
| <b>Machine Dimensions</b> | 990*790*1200 mm    |