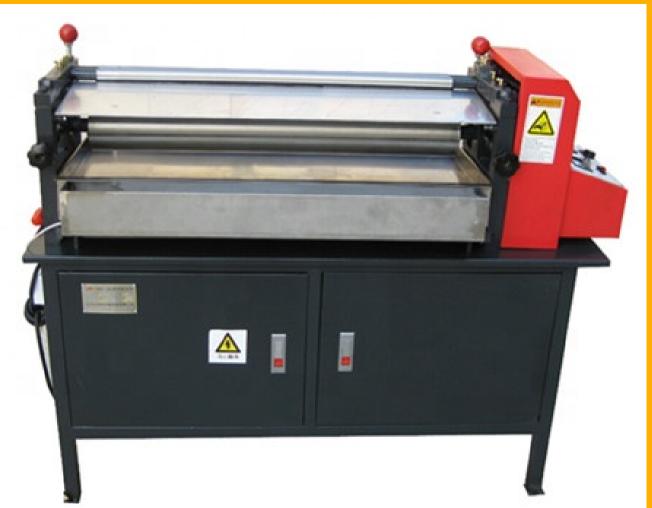

## **FEATURES**

- ■Gluing Machine is used in Gluing the goods boxes and cartons, corrugated paper, leather, as well with a variety of fibre paper.
- ■The machine transmission adopts stepless speed regulation.
- ■Speed can be adjusted according to different paper.
- The glue plate rises and falls, and other structures, each shaft uses stainless steel, is suitable for different thickness of paper.
- Look is quite exquisite.
- **■** Stable Performance
- Sensitive Transmission
- Low Noise
- ■High Efficiency