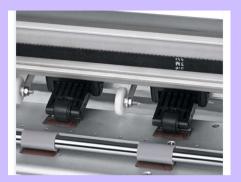

|
| Max. Cutting Thickness      | 1mm                                            |
| Pressure                    | 50-800g (160 grades digital addjustable)       |
| <b>Mechanical Precision</b> | 0.025mm                                        |
| Repeatable Precision        | <+-0.1mm                                       |
| Power Supply                | AC90-220V / 50Hz                               |
| Positioning Model           | Bounded System , Random original point setting |
| Working Model               | Roller , Single , Multiple Media auto feeding  |
| Gross Weight                | 30Kg                                           |
| Machine Dimension           | 765*570*365mm                                  |





# **ADVANTAGES**



## SAVE MATERIAL

Double Row Wheel design





# Cuts accurately even if the material is inclined

**HIGH PRECISION** 

# ONLY 5mm BLANK

5mm blank on all sides





### **CONVENIENT**

CorelDraw transfers directly

## **SUPER CAPACITY**

Upto 100 pieces of material





#### **SUPER INTERFACE**

1. USB transmission

2. U disk connection

### **SUPER FAST**

With high speed motor





#### LARGE KNIFE PRESSURE

800g super large knife pressure, easy to cut variety of materials