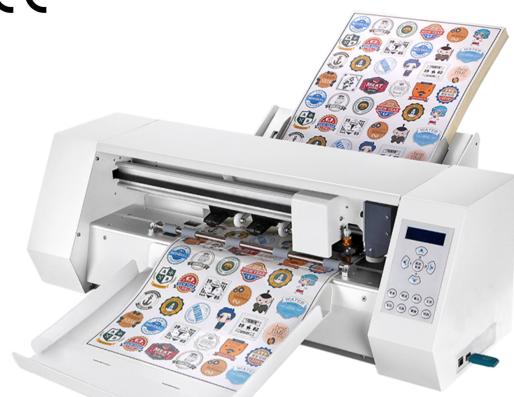

# DIGITAL LABEL DIE CUTTER

Model: A13

Size: 13"X19"

# CONTACT US

- 9810115856, 9211567476, 9818239824, 9971812791
- **□** jindaloffset@yahoo.com
- www.jindaloffset.com

- CDR send directly
- Hold 100 pages of material
- Only 5mm blank around material
- 800g super large knife pressure
- Easy to cut a variety of materials
- Upto four interfaces meet different needs of customers
- Material only needs to be retained 5mm blank on all sides
- Even if the material in inclined , cutter can cut accurately.
- High Precision sensor identify mark on various backgrounds easily.

# TECHNICAL SPECIFICATIONS

| SPECIFICATIONS              |                                                |
|-----------------------------|------------------------------------------------|
| Max. Media Width            | 350mm                                          |
| Max. Cutting Width          | 340mm                                          |
| Blank Size                  | 5mm edge margin                                |
| Number of Material          | 100 pages/ 18mm thickness                      |
| Mainboard                   | High Speed Arithmetic Microprocessor 4MB Cache |
| Interface                   | USB / U Disk                                   |
| <b>Control Panel</b>        | Thin Film Switch ( Life 1 Million Times )      |
| Driver                      | Digital DC , Step Motor , Micro Step driver    |
| Display                     | 2*16 high resolution LCD                       |
| <b>Drawing Instruction</b>  | DMPL / HP-GL                                   |
| Max. Cutting Speed          | 800mm/s                                        |
| Max. Cutting Thickness      | 1mm                                            |
| Pressure                    | 50-800g (160 grades digital addjustable)       |
| <b>Mechanical Precision</b> | 0.025mm                                        |
| Repeatable Precision        | <+-0.1mm                                       |
| Power Supply                | AC90-220V / 50Hz                               |
| Positioning Model           | Bounded System , Random original point setting |
| Working Model               | Roller , Single , Multiple Media auto feeding  |
| Gross Weight                | 30Kg                                           |
| Machine Dimension           | 765*570*365mm                                  |