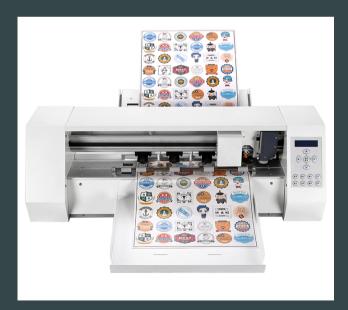

# DIGITAL LABEL DIE CUTTER

Model: A13

Size: 13"X19"

# CONTACT US

- 9810115856, 9211567476, 9818239824, 9971812791
- **□** jindaloffset@yahoo.com
- www.jindaloffset.com

- CDR send directly
- Hold 100 pages of material
- Only 5mm blank around material
- 800g super large knife pressure
- Easy to cut a variety of materials
- Upto four interfaces meet different needs of customers
- Material only needs to be retained 5mm blank on all sides
- Even if the material in inclined , cutter can cut accurately.
- High Precision sensor identify mark on various backgrounds easily.

# TECHNICAL SPECIFICATIONS

| SPECIFICATIONS              |                                                |
|-----------------------------|------------------------------------------------|
| Max. Media Width            | 350mm                                          |
| Max. Cutting Width          | 340mm                                          |
| Blank Size                  | 5mm edge margin                                |
| Number of Material          | 100 pages/ 18mm thickness                      |
| Mainboard                   | High Speed Arithmetic Microprocessor 4MB Cache |
| Interface                   | USB / U Disk                                   |
| <b>Control Panel</b>        | Thin Film Switch ( Life 1 Million Times )      |
| Driver                      | Digital DC , Step Motor , Micro Step driver    |
| Display                     | 2*16 high resolution LCD                       |
| <b>Drawing Instruction</b>  | DMPL / HP-GL                                   |
| Max. Cutting Speed          | 800mm/s                                        |
| Max. Cutting Thickness      | 1mm                                            |
| Pressure                    | 50-800g (160 grades digital addjustable)       |
| <b>Mechanical Precision</b> | 0.025mm                                        |
| Repeatable Precision        | <+-0.1mm                                       |
| Power Supply                | AC90-220V / 50Hz                               |
| Positioning Model           | Bounded System , Random original point setting |
| Working Model               | Roller , Single , Multiple Media auto feeding  |
| Gross Weight                | 30Kg                                           |
| Machine Dimension           | 765*570*365mm                                  |