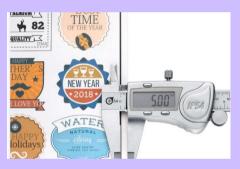

# TECHNICAL SPECIFICATIONS

| SPECIFICATIONS              |                                                |
|-----------------------------|------------------------------------------------|
| Max. Media Width            | 350mm                                          |
| Max. Cutting Width          | 340mm                                          |
| Blank Size                  | 5mm edge margin                                |
| Number of Material          | 100 pages/ 18mm thickness                      |
| Mainboard                   | High Speed Arithmetic Microprocessor 4MB Cache |
| Interface                   | USB / U Disk                                   |
| <b>Control Panel</b>        | Thin Film Switch ( Life 1 Million Times )      |
| Driver                      | Digital DC , Step Motor , Micro Step driver    |
| Display                     | 2*16 high resolution LCD                       |
| <b>Drawing Instruction</b>  | DMPL / HP-GL                                   |
| Max. Cutting Speed          | 800mm/s                                        |
| Max. Cutting Thickness      | 1mm                                            |
| Pressure                    | 50-800g (160 grades digital addjustable)       |
| <b>Mechanical Precision</b> | 0.025mm                                        |
| Repeatable Precision        | <+-0.1mm                                       |
| Power Supply                | AC90-220V / 50Hz                               |
| Positioning Model           | Bounded System , Random original point setting |
| Working Model               | Roller , Single , Multiple Media auto feeding  |
| Gross Weight                | 30Kg                                           |
| Machine Dimension           | 765*570*365mm                                  |

## **SUPER CAPACITY**

Upto 100 pieces of material