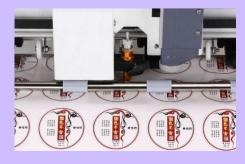

| AC90-220V / 50Hz                               |
| Positioning Model           | Bounded System , Random original point setting |
| Working Model               | Roller , Single , Multiple Media auto feeding  |
| Gross Weight                | 30Kg                                           |
| Machine Dimension           | 765*570*365mm                                  |





# **ADVANTAGES**



## SAVE MATERIAL

Double Row Wheel design





# Cuts accurately even if the material is inclined

**HIGH PRECISION** 

# ONLY 5mm BLANK

5mm blank on all sides





### **CONVENIENT**

CorelDraw transfers directly

## **SUPER CAPACITY**

Upto 100 pieces of material





#### **SUPER INTERFACE**

1. USB transmission

2. U disk connection

### **SUPER FAST**

With high speed motor





#### LARGE KNIFE PRESSURE

800g super large knife pressure, easy to cut variety of materials