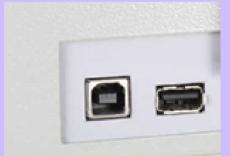

|
| Repeatable Precision        | <+-0.1mm                                       |
| Power Supply                | AC90-220V / 50Hz                               |
| Positioning Model           | Bounded System , Random original point setting |
| Working Model               | Roller , Single , Multiple Media auto feeding  |
| Gross Weight                | 30Kg                                           |
| Machine Dimension           | 765*570*365mm                                  |





# **ADVANTAGES**



## SAVE MATERIAL

Double Row Wheel design





# Cuts accurately even if the material is inclined

**HIGH PRECISION** 

# ONLY 5mm BLANK

5mm blank on all sides





### **CONVENIENT**

CorelDraw transfers directly

## **SUPER CAPACITY**

Upto 100 pieces of material





#### **SUPER INTERFACE**

1. USB transmission

2. U disk connection

### **SUPER FAST**

With high speed motor





#### LARGE KNIFE PRESSURE

800g super large knife pressure, easy to cut variety of materials