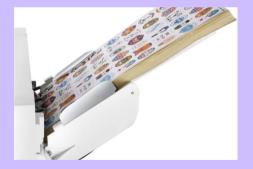

|
| Repeatable Precision        | <+-0.1mm                                       |
| Power Supply                | AC90-220V / 50Hz                               |
| Positioning Model           | Bounded System , Random original point setting |
| Working Model               | Roller , Single , Multiple Media auto feeding  |
| Gross Weight                | 30Kg                                           |
| Machine Dimension           | 765*570*365mm                                  |





# **ADVANTAGES**



## SAVE MATERIAL

Double Row Wheel design





# Cuts accurately even if the material is inclined

**HIGH PRECISION** 

# ONLY 5mm BLANK

5mm blank on all sides





### **CONVENIENT**

CorelDraw transfers directly

## **SUPER CAPACITY**

Upto 100 pieces of material





#### **SUPER INTERFACE**

1. USB transmission

2. U disk connection

### **SUPER FAST**

With high speed motor





#### LARGE KNIFE PRESSURE

800g super large knife pressure, easy to cut variety of materials