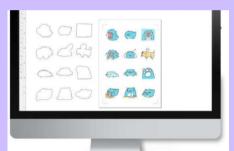

0g (160 grades digital addjustable)       |
| <b>Mechanical Precision</b> | 0.025mm                                        |
| Repeatable Precision        | <+-0.1mm                                       |
| Power Supply                | AC90-220V / 50Hz                               |
| Positioning Model           | Bounded System , Random original point setting |
| Working Model               | Roller , Single , Multiple Media auto feeding  |
| Gross Weight                | 30Kg                                           |
| Machine Dimension           | 765*570*365mm                                  |





# **ADVANTAGES**



## SAVE MATERIAL

Double Row Wheel design





# Cuts accurately even if the material is inclined

**HIGH PRECISION** 

# ONLY 5mm BLANK

5mm blank on all sides





### **CONVENIENT**

CorelDraw transfers directly

## **SUPER CAPACITY**

Upto 100 pieces of material





#### **SUPER INTERFACE**

1. USB transmission

2. U disk connection

### **SUPER FAST**

With high speed motor





#### LARGE KNIFE PRESSURE

800g super large knife pressure, easy to cut variety of materials