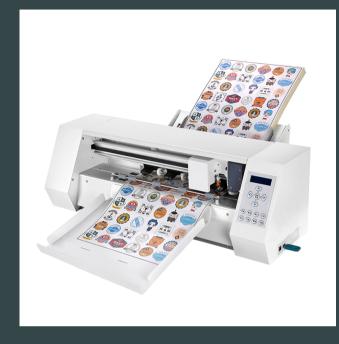

# DIGITAL LABEL DIE CUTTER

Model: A13

Size: 13"X19"

# CONTACT US

- 9810115856, 9211567476, 9818239824, 9971812791
- **□** jindaloffset@yahoo.com
- www.jindaloffset.com

- CDR send directly
- Hold 100 pages of material
- Only 5mm blank around material
- 800g super large knife pressure
- Easy to cut a variety of materials
- Upto four interfaces meet different needs of customers
- Material only needs to be retained 5mm blank on all sides
- Even if the material in inclined , cutter can cut accurately.
- High Precision sensor identify mark on various backgrounds easily.

# TECHNICAL SPECIFICATIONS

| SPECIFICATIONS              |                                                |
|-----------------------------|------------------------------------------------|
| Max. Media Width            | 350mm                                          |
| Max. Cutting Width          | 340mm                                          |
| Blank Size                  | 5mm edge margin                                |
| Number of Material          | 100 pages/ 18mm thickness                      |
| Mainboard                   | High Speed Arithmetic Microprocessor 4MB Cache |
| Interface                   | USB / U Disk                                   |
| <b>Control Panel</b>        | Thin Film Switch ( Life 1 Million Times )      |
| Driver                      | Digital DC , Step Motor , Micro Step driver    |
| Display                     | 2*16 high resolution LCD                       |
| <b>Drawing Instruction</b>  | DMPL / HP-GL                                   |
| Max. Cutting Speed          | 800mm/s                                        |
| Max. Cutting Thickness      | 1mm                                            |
| Pressure                    | 50-800g (160 grades digital addjustable)       |
| <b>Mechanical Precision</b> | 0.025mm                                        |
| Repeatable Precision        | <+-0.1mm                                       |
| Power Supply                | AC90-220V / 50Hz                               |
| Positioning Model           | Bounded System , Random original point setting |
| Working Model               | Roller , Single , Multiple Media auto feeding  |
| Gross Weight                | 30Kg                                           |
| Machine Dimension           | 765*570*365mm                                  |