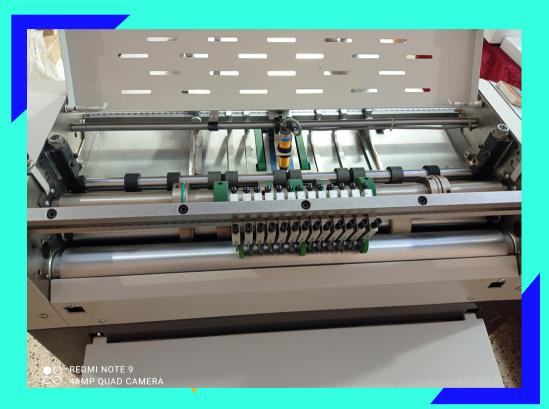

1.This Half Cutting Machine has double row perforation function which can be shorten the gap between the perforating linear , the min , gap can be 2 mm.

2.High Speed paper feeding applies to the laminated adhesive sticker , transparent adhesive sticker and paper face adhesive sticker.