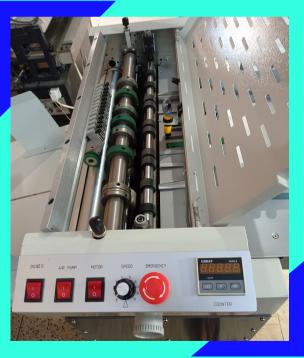

□Combine creasing , book spine creasing , perforating , can be done in the machine at the same time .

□Paper Feeding , flat and smooth , no slanting

PERFORATION

Well perforating function for bills / notes , cards &etc.
Enter your required parameters , you will get the satisfied effects.
STICKER HALF CUTTING