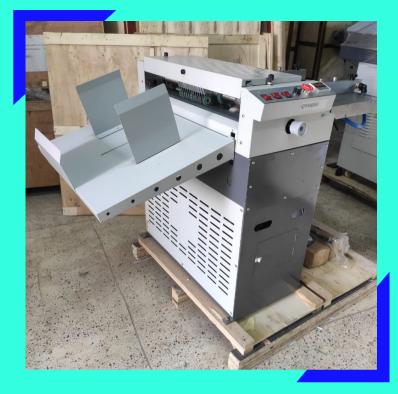

# **AUTOFEED STICKER** HALF CUTTING, **CREASING AND** PERFORATION MACHINE

# **FEATURES**

This machine is an automatic paper creasing / perforating / sticker half cutting machine which applies to the copy and printing shops , advertisement agencies & etc.