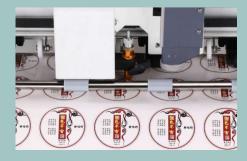

# DIGITAL LABEL DIE CUTTER

Size: 13"X19"

JINDAL OFFSET INDIA PVT. LTD.

is the Distributor of TOYOCUT Digital Label Cutter

# CONTACT US

- 9810115856 , 9211567476 , 9818239824 , 9971812791
- **□** jindaloffset@yahoo.com
- www.jindaloffset.com

- Hold 100 pages of material
- Only 5mm blank around material
- 800g super large knife pressure
- Easy to cut a variety of materials
- Upto four interfaces meet different needs of customers
- Material only needs to be retained 5mm blank on all sides
- Even if the material in inclined , cutter can cut accurately.
- High Precision sensor identify mark on various backgrounds easily.