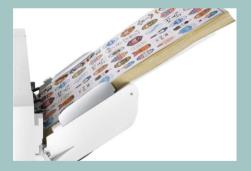

025mm                                        |
| Repeatable Precision   | <+-0.1mm                                       |
| Power Supply           | AC90-220V / 50Hz                               |
| Positioning Model      | Bounded System , Random original point setting |
| Working Model          | Roller , Single , Multiple Media auto feeding  |
| Gross Weight           | 30Kg                                           |
| Machine Dimension      | 765*570*365mm                                  |





## **ADVANTAGES**



#### SAVE MATERIAL

Double Row Wheel design





# Cuts accurately even if the material is inclined

HIGH PRECISION

#### ONLY 5mm BLANK

5mm blank on all sides





#### **CONVENIENT**

CorelDraw transfers directly

#### **SUPER CAPACITY**

Upto 100 pieces of material





#### SUPER INTERFACE

1. USB transmission

2. U disk connection

#### **SUPER FAST**

With high speed motor





#### LARGE KNIFE PRESSURE

800g super large knife pressure, easy to cut variety of materials