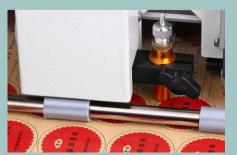

# Cuts accurately even if the material is inclined

HIGH PRECISION

#### LARGE KNIFE PRESSURE

800g super large knife pressure, easy to cut variety of materials