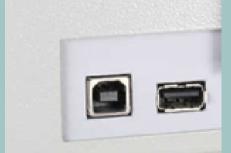

5mm                                        |
| Repeatable Precision   | <+-0.1mm                                       |
| Power Supply           | AC90-220V / 50Hz                               |
| Positioning Model      | Bounded System , Random original point setting |
| Working Model          | Roller , Single , Multiple Media auto feeding  |
| Gross Weight           | 30Kg                                           |
| Machine Dimension      | 765*570*365mm                                  |





## **ADVANTAGES**



#### SAVE MATERIAL

Double Row Wheel design





# Cuts accurately even if the material is inclined

HIGH PRECISION

#### ONLY 5mm BLANK

5mm blank on all sides





#### **CONVENIENT**

CorelDraw transfers directly

#### **SUPER CAPACITY**

Upto 100 pieces of material





#### SUPER INTERFACE

1. USB transmission

2. U disk connection

#### **SUPER FAST**

With high speed motor





#### LARGE KNIFE PRESSURE

800g super large knife pressure, easy to cut variety of materials