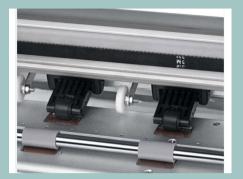

#### SAVE MATERIAL

Double Row Wheel design

#### ONLY 5mm BLANK

5mm blank on all sides