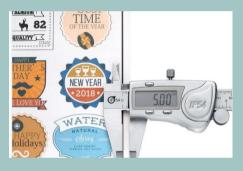

|
| Pressure               | 50-800g (160 grades digital addjustable)       |
| Mechanical Precision   | 0.025mm                                        |
| Repeatable Precision   | <+-0.1mm                                       |
| Power Supply           | AC90-220V / 50Hz                               |
| Positioning Model      | Bounded System , Random original point setting |
| Working Model          | Roller , Single , Multiple Media auto feeding  |
| Gross Weight           | 30Kg                                           |
| Machine Dimension      | 765*570*365mm                                  |





## **ADVANTAGES**



#### SAVE MATERIAL

Double Row Wheel design





# Cuts accurately even if the material is inclined

HIGH PRECISION

#### ONLY 5mm BLANK

5mm blank on all sides





#### **CONVENIENT**

CorelDraw transfers directly

#### **SUPER CAPACITY**

Upto 100 pieces of material





#### SUPER INTERFACE

1. USB transmission

2. U disk connection

#### **SUPER FAST**

With high speed motor





#### LARGE KNIFE PRESSURE

800g super large knife pressure, easy to cut variety of materials