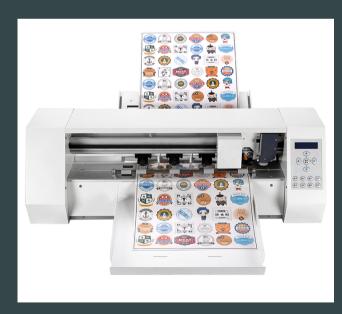

# DIGITAL LABEL DIE CUTTER

Size: 13"X19"

JINDAL OFFSET INDIA PVT. LTD.

is the Distributor of TOYOCUT Digital Label Cutter

# CONTACT US

- 9810115856 , 9211567476 , 9818239824 , 9971812791
- **□** jindaloffset@yahoo.com
- www.jindaloffset.com

- Hold 100 pages of material
- Only 5mm blank around material
- 800g super large knife pressure
- Easy to cut a variety of materials
- Upto four interfaces meet different needs of customers
- Material only needs to be retained 5mm blank on all sides
- Even if the material in inclined , cutter can cut accurately.
- High Precision sensor identify mark on various backgrounds easily.

### TECHNICAL SPECIFICATIONS

| CDECIFICATIONS         |                                                |
|------------------------|------------------------------------------------|
| SPECIFICATIONS         |                                                |
| Max. Media Width       | 350mm                                          |
| Max. Cutting Width     | 340mm                                          |
| Blank Size             | 5mm edge margin                                |
| Number of Material     | 100 pages/ 18mm thickness                      |
| Mainboard              | High Speed Arithmetic Microprocessor 4MB Cache |
| Interface              | USB / U Disk                                   |
| Control Panel          | Thin Film Switch ( Life 1 Million Times )      |
| Driver                 | Digital DC , Step Motor , Micro Step driver    |
| Display                | 2*16 high resolution LCD                       |
| Drawing Instruction    | DMPL / HP-GL                                   |
| Max. Cutting Speed     | 800mm/s                                        |
| Max. Cutting Thickness | 1mm                                            |
| Pressure               | 50-800g (160 grades digital addjustable)       |
| Mechanical Precision   | 0.025mm                                        |
| Repeatable Precision   | <+-0.1mm                                       |
| Power Supply           | AC90-220V / 50Hz                               |
| Positioning Model      | Bounded System , Random original point setting |
| Working Model          | Roller , Single , Multiple Media auto feeding  |
| Gross Weight           | 30Kg                                           |
| Machine Dimension      | 765*570*365mm                                  |