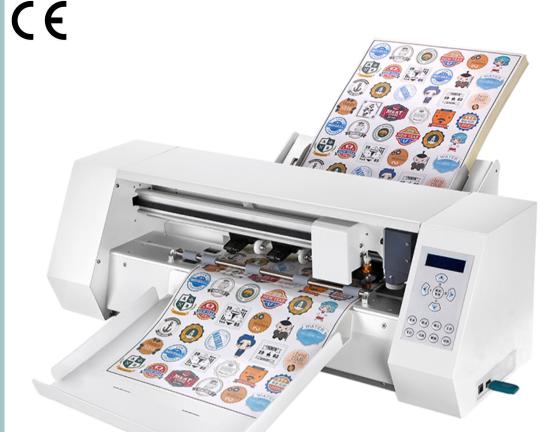

# DIGITAL LABEL DIE CUTTER

Size: 13"X19"

JINDAL OFFSET INDIA PVT. LTD.

is the Distributor of TOYOCUT Digital Label Cutter

# CONTACT US

- 9810115856 , 9211567476 , 9818239824 , 9971812791
- **□** jindaloffset@yahoo.com
- www.jindaloffset.com

- Hold 100 pages of material
- Only 5mm blank around material
- 800g super large knife pressure
- Easy to cut a variety of materials
- Upto four interfaces meet different needs of customers
- Material only needs to be retained 5mm blank on all sides
- Even if the material in inclined , cutter can cut accurately.
- High Precision sensor identify mark on various backgrounds easily.

### TECHNICAL SPECIFICATIONS

| CDECIFICATIONS         |                                                |
|------------------------|------------------------------------------------|
| SPECIFICATIONS         |                                                |
| Max. Media Width       | 350mm                                          |
| Max. Cutting Width     | 340mm                                          |
| Blank Size             | 5mm edge margin                                |
| Number of Material     | 100 pages/ 18mm thickness                      |
| Mainboard              | High Speed Arithmetic Microprocessor 4MB Cache |
| Interface              | USB / U Disk                                   |
| Control Panel          | Thin Film Switch ( Life 1 Million Times )      |
| Driver                 | Digital DC , Step Motor , Micro Step driver    |
| Display                | 2*16 high resolution LCD                       |
| Drawing Instruction    | DMPL / HP-GL                                   |
| Max. Cutting Speed     | 800mm/s                                        |
| Max. Cutting Thickness | 1mm                                            |
| Pressure               | 50-800g (160 grades digital addjustable)       |
| Mechanical Precision   | 0.025mm                                        |
| Repeatable Precision   | <+-0.1mm                                       |
| Power Supply           | AC90-220V / 50Hz                               |
| Positioning Model      | Bounded System , Random original point setting |
| Working Model          | Roller , Single , Multiple Media auto feeding  |
| Gross Weight           | 30Kg                                           |
| Machine Dimension      | 765*570*365mm                                  |