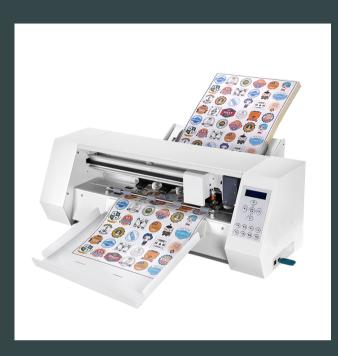

# DIGITAL LABEL DIE CUTTER

Size: 13"X19"

JINDAL OFFSET INDIA PVT. LTD.

is the Distributor of TOYOCUT Digital Label Cutter

# CONTACT US

- 9810115856 , 9211567476 , 9818239824 , 9971812791
- **□** jindaloffset@yahoo.com
- www.jindaloffset.com

- Hold 100 pages of material
- Only 5mm blank around material
- 800g super large knife pressure
- Easy to cut a variety of materials
- Upto four interfaces meet different needs of customers
- Material only needs to be retained 5mm blank on all sides
- Even if the material in inclined , cutter can cut accurately.
- High Precision sensor identify mark on various backgrounds easily.

### TECHNICAL SPECIFICATIONS

| CDECIFICATIONS         |                                                |
|------------------------|------------------------------------------------|
| SPECIFICATIONS         |                                                |
| Max. Media Width       | 350mm                                          |
| Max. Cutting Width     | 340mm                                          |
| Blank Size             | 5mm edge margin                                |
| Number of Material     | 100 pages/ 18mm thickness                      |
| Mainboard              | High Speed Arithmetic Microprocessor 4MB Cache |
| Interface              | USB / U Disk                                   |
| Control Panel          | Thin Film Switch ( Life 1 Million Times )      |
| Driver                 | Digital DC , Step Motor , Micro Step driver    |
| Display                | 2*16 high resolution LCD                       |
| Drawing Instruction    | DMPL / HP-GL                                   |
| Max. Cutting Speed     | 800mm/s                                        |
| Max. Cutting Thickness | 1mm                                            |
| Pressure               | 50-800g (160 grades digital addjustable)       |
| Mechanical Precision   | 0.025mm                                        |
| Repeatable Precision   | <+-0.1mm                                       |
| Power Supply           | AC90-220V / 50Hz                               |
| Positioning Model      | Bounded System , Random original point setting |
| Working Model          | Roller , Single , Multiple Media auto feeding  |
| Gross Weight           | 30Kg                                           |
| Machine Dimension      | 765*570*365mm                                  |