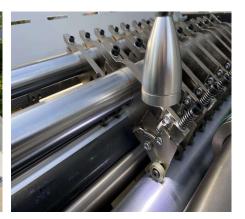

## JH660 - Rotate Knife

Creasing mould

Half cutting Knife

Perforating blade

This machine is an automatic paper creasing / perforating / half cutting machine which applies to the copy and printing shops , advertisement agencies & etc. , for the creasing purpose of name cards , photos , celebration cards , covers , leaflets , also for the creasing of paper , flat and smooth , without cracking / wrinkling at the paper ends.