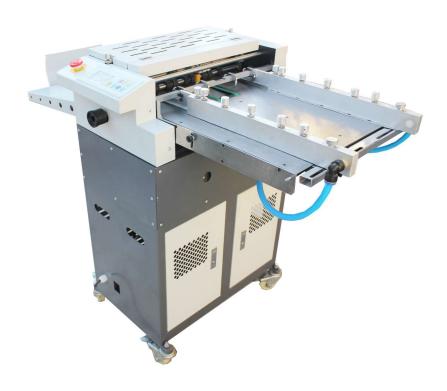

## JH660 - Rotate Knife

Creasing mould

Half cutting Knife

Perforating blade

This machine is an automatic paper creasing / perforating / half cutting machine which applies to the copy and printing shops , advertisement agencies & etc. , for the creasing purpose of name cards , photos , celebration cards , covers , leaflets , also for the creasing of paper , flat and smooth , without cracking / wrinkling at the paper ends.

#### **FEATURES:**

- 1. Combine creasing , book spine creasing , perforating , in the machine at the same time .
- 2. Paper Feeding, flat and smooth, no slanting.
- 3. Well perforating function for bills / notes , cards &etc.
- 4. Enter your required parameters, you will get the satisfied effects.

#### **TECHNICAL PARAMETERS:**

• Model : JH660

• Max. Paper Size (mm): 620 x 470

• Min. Paper Size (mm): 90 x 120

• Sticker Knife: Rotate Knife

• **Paper Weight**: 40 - 350g

• Min. Half Cutting Gap: 12 mm

• **Speed**: 130m/min

Paper Feeding Way: Air Suction Type

• **Power:** 220V / 50Hz , 1050W

Weight: 160kgs

• **Dimension**: 1400 x 820 x1100 mm

• **Standard Configuration**: 20 Rotate Knives, 3 Creasing Moulds, 1 Perforating Knife.