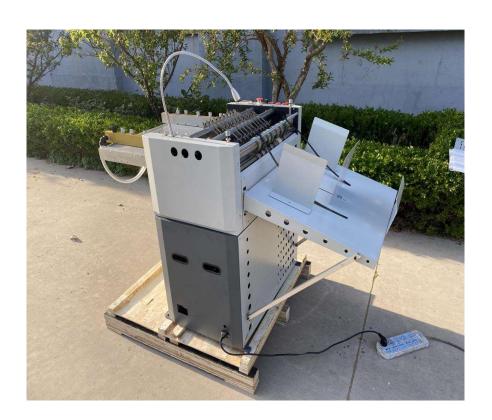

# Automatic Paper Creasing & Perforating & Sticker Half Cutting Machine

# JH660+ - Straight Knife

This machine is an automatic paper creasing / perforating / half cutting machine which applies to

the copy and printing shops, advertisement agencies & etc., for the creasing purpose of name