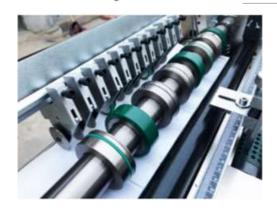

## JH660 - Rotate Knife

Creasing mould

Half cutting Knife

Perforating blade

This machine is an automatic paper creasing / perforating / half cutting machine which applies to the copy and printing shops , advertisement agencies & etc. , for the creasing purpose of name cards , photos , celebration cards , covers , leaflets , also for the creasing of paper , flat and smooth , without cracking / wrinkling at the paper ends.