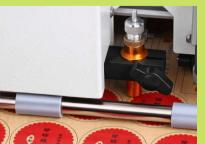

#### HIGH PRECISION

Cuts accurately even if the material is inclined

<u>CONVENIENT</u> CorelDraw transfers directly