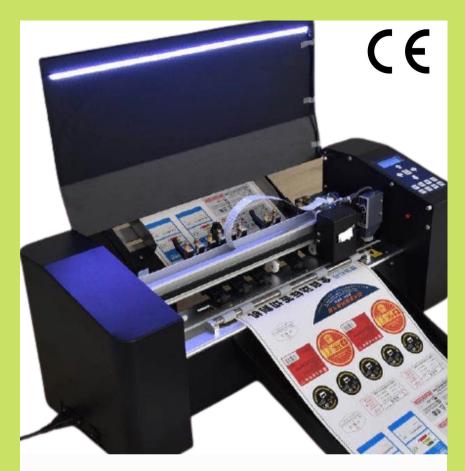

# DIGITAL LABEL DIE CUTTER Size : 13" x 19"

### **CONTACT US**

9810115856 , 9211567476 , 9818239824 , 9971812791

jindaloffset@yahoo.com

<u>www.jindaloffset.com</u>

- CDR send directly
- Hold 100 pages of material
- Only 5mm blank around material
- 900g super large knife pressure
- Easy to cut a variety of materials
- Upto four interfaces meet different needs of customers
- Material only needs to be retained 5mm blank on all sides
- Even if the material in inclined , cutter can cut accurately.
- High Precision sensor identify mark on various backgrounds easily.

### **TECHNICAL SPECIFICATIONS**

CE

| SPECIFICATIONS         |                                                |
|------------------------|------------------------------------------------|
| Max. Media Width       | 350mm                                          |
| Max. Cutting Width     | 340mm                                          |
| Blank Size             | 5mm edge margin                                |
| Number of Material     | 100 pages/ 18mm thickness                      |
| Mainboard              | High Speed Arithmetic Microprocessor 4MB Cache |
| Interface              | USB / U Disk                                   |
| Control Panel          | Thin Film Switch ( Life 1 Million Times )      |
| Driver                 | Digital DC , Step Motor , Micro Step driver    |
| Display                | 2*16 high resolution LCD                       |
| Drawing Instruction    | DMPL / HP-GL                                   |
| Max. Cutting Speed     | 900mm/s                                        |
| Max. Cutting Thickness | 1mm                                            |
| Pressure               | 50-800g (160 grades digital addjustable)       |
| Mechanical Precision   | 0.025mm                                        |
| Repeatable Precision   | <+-0.1mm                                       |
| Power Supply           | AC90-220V / 50Hz                               |
| Positioning Model      | Bounded System , Random original point setting |
| Working Model          | Roller , Single , Multiple Media auto feeding  |
| Gross Weight           | 30Kg                                           |
| Machine Dimension      | 765*570*365mm                                  |