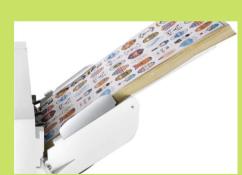

#### SAVE MATERIAL

Double Row Wheel design

#### LARGE KNIFE PRESSURE

800g super large knife pressure, easy to cut variety of materials

SUPER CAPACITY

Upto 100 pieces of material

<u>SUPER FAST</u>

With high speed motor