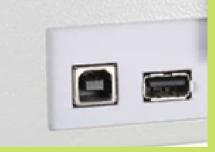

ning Model      | Bounded System , Random original point setting |
| Working Model          | Roller , Single , Multiple Media auto feeding  |
| Gross Weight           | 30Kg                                           |
| Machine Dimension      | 765*570*365mm                                  |



## ADVANTAGES

### HAMADA Cu

#### SAVE MATERIAL

Double Row Wheel design

#### ONLY 5mm BLANK

5mm blank on all sides





初见花坊

初见死坊

#### HIGH PRECISION

Cuts accurately even if the material is inclined

<u>CONVENIENT</u> CorelDraw transfers directly

#### SUPER INTERFACE

1. USB transmission 2. U disk connection

#### LARGE KNIFE PRESSURE

800g super large knife pressure, easy to cut variety of materials

SUPER CAPACITY

Upto 100 pieces of material

<u>SUPER FAST</u>

With high speed motor