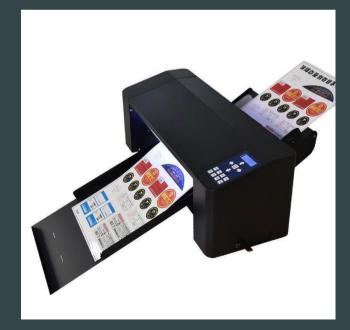

### **CONTACT US**

9810115856 , 9211567476 , 9818239824 , 9971812791

jindaloffset@yahoo.com

<u>www.jindaloffset.com</u>

- CDR send directly
- Hold 100 pages of material
- Only 5mm blank around material
- 900g super large knife pressure
- Easy to cut a variety of materials
- Upto four interfaces meet different needs of customers
- Material only needs to be retained 5mm blank on all sides
- Even if the material in inclined , cutter can cut accurately.
- High Precision sensor identify mark on various backgrounds easily.

#### HIGH PRECISION

Cuts accurately even if the material is inclined

<u>CONVENIENT</u> CorelDraw transfers directly