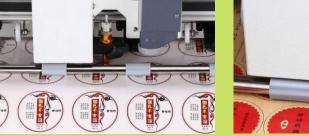

#### HIGH PRECISION

Cuts accurately even if the material is inclined

<u>CONVENIENT</u> CorelDraw transfers directly