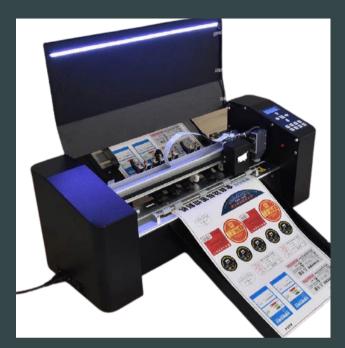

# DIGITAL LABEL DIE CUTTER Size : 13" x 19"

### **CONTACT US**

9810115856 , 9211567476 , 9818239824 , 9971812791

jindaloffset@yahoo.com

<u>www.jindaloffset.com</u>

- CDR send directly
- Hold 100 pages of material
- Only 5mm blank around material
- 900g super large knife pressure
- Easy to cut a variety of materials
- Upto four interfaces meet different needs of customers
- Material only needs to be retained 5mm blank on all sides
- Even if the material in inclined , cutter can cut accurately.
- High Precision sensor identify mark on various backgrounds easily.

### **TECHNICAL SPECIFICATIONS**

CE

| SPECIFICATIONS         |                                                |
|------------------------|------------------------------------------------|
| Max. Media Width       | 350mm                                          |
| Max. Cutting Width     | 340mm                                          |
| Blank Size             | 5mm edge margin                                |
| Number of Material     | 100 pages/ 18mm thickness                      |
| Mainboard              | High Speed Arithmetic Microprocessor 4MB Cache |
| Interface              | USB / U Disk                                   |
| Control Panel          | Thin Film Switch ( Life 1 Million Times )      |
| Driver                 | Digital DC , Step Motor , Micro Step driver    |
| Display                | 2*16 high resolution LCD                       |
| Drawing Instruction    | DMPL / HP-GL                                   |
| Max. Cutting Speed     | 900mm/s                                        |
| Max. Cutting Thickness | 1mm                                            |
| Pressure               | 50-800g (160 grades digital addjustable)       |
| Mechanical Precision   | 0.025mm                                        |
| Repeatable Precision   | <+-0.1mm                                       |
| Power Supply           | AC90-220V / 50Hz                               |
| Positioning Model      | Bounded System , Random original point setting |
| Working Model          | Roller , Single , Multiple Media auto feeding  |
| Gross Weight           | 30Kg                                           |
| Machine Dimension      | 765*570*365mm                                  |